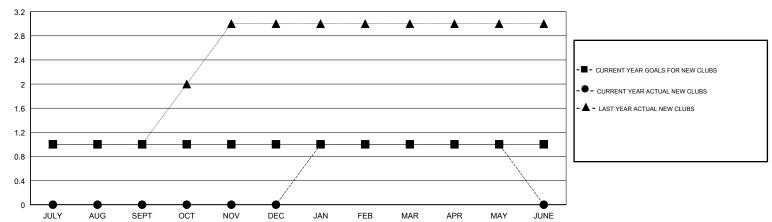

# MONTHLY MEMBERSHIP PROGRESS REPORT

## District 2 T1

Results as of: 05/31/2018

# GMT: JOE AL PICONE LOCATION TEXAS GMT CA



#### GOALS AND ACTUAL NEW CLUBS CUMULATIVE



## GOALS AND ACTUAL MEMBERS CUMULATIVE



| DROPPED CLUBS: 2  DROPPED MEMBERS |     | 21 CLUBS OF 40 ADDED 1 OR MORE<br>NEW MEMBERS | GENDER DISTRIBUTION  MALE 877 (70.84%)  FEMALE 361 (29.16%)  Women Percentage Fiscal Year Goal: 5% |     |
|-----------------------------------|-----|-----------------------------------------------|----------------------------------------------------------------------------------------------------|-----|
| DECEASED                          | 19  | CLICK HERE FOR CUMULATIVE  MEMBERSHIP DATA    | TOTAL FAMILY UNIT MEMBERS                                                                          | 148 |
| CLUB CANCELLED                    | 33  |                                               |