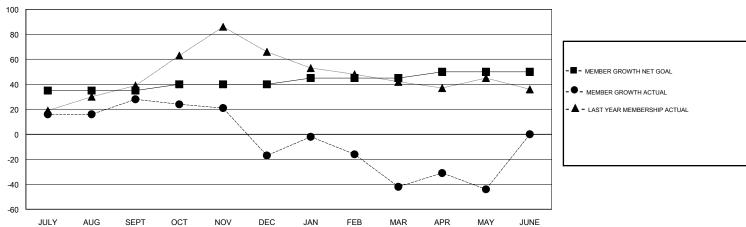

## GOALS AND ACTUAL MEMBERS CUMULATIVE

| DROPPED CLUBS: 2  DROPPED MEMBERS |     | 21 CLUBS OF 40 ADDED 1 OR MORE<br>NEW MEMBERS | GENDER DISTRIBUTION  MALE 877 (70.84%)  FEMALE 361 (29.16%)  Women Percentage Fiscal Year Goal: 5% |     |
|-----------------------------------|-----|-----------------------------------------------|----------------------------------------------------------------------------------------------------|-----|
| DECEASED                          | 19  | CLICK HERE FOR CUMULATIVE  MEMBERSHIP DATA    | TOTAL FAMILY UNIT MEMBERS                                                                          | 148 |
| CLUB CANCELLED                    | 33  |                                               |                                                                                                    | 7.4 |
| OTHER                             | 152 |                                               | FAMILY MEMBERS PAYING HALF DUES                                                                    | 74  |
| TOTAL                             | 204 |                                               |                                                                                                    |     |