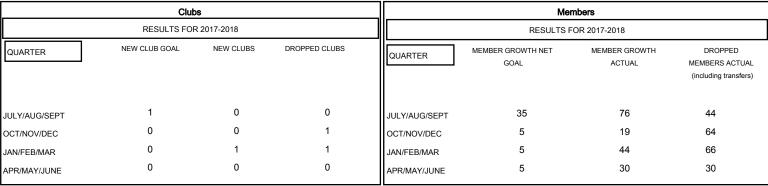

# MONTHLY MEMBERSHIP PROGRESS REPORT

## District 2 T1

Results as of: 05/31/2018

# GMT: JOE AL PICONE LOCATION TEXAS GMT CA



#### GOALS AND ACTUAL NEW CLUBS CUMULATIVE



## GOALS AND ACTUAL MEMBERS CUMULATIVE



| DROPPED CLUBS: 2  DROPPED MEMBERS |     | 21 CLUBS OF 40 ADDED 1 OR MORE<br>NEW MEMBERS | GENDER DISTRIBUTION  MALE 877 (70.84%)  FEMALE 361 (29.16%)  Women Percentage Fiscal Year Goal: 5% |     |
|-----------------------------------|-----|-----------------------------------------------|----------------------------------------------------------------------------------------------------|-----|
| DECEASED                          | 19  | CLICK HERE FOR CUMULATIVE  MEMBERSHIP DATA    | TOTAL FAMILY UNIT MEMBERS                                                                          | 148 |
| CLUB CANCELLED                    | 33  |                                               |